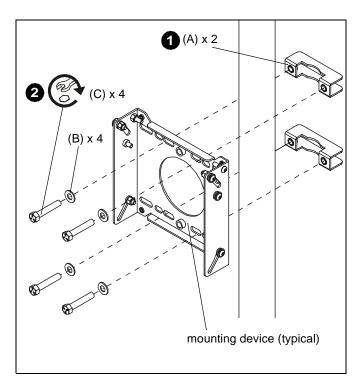

## **Assembly And Installation**

1. Place clamp on truss or pole. (See Figure 1)

Figure 1

- Using two 3/8-16 x 2" hex head bolts and 3/8" washers, secure clamp to device being mounted.
- 3. Repeat Steps 1-2 for the second clamp.