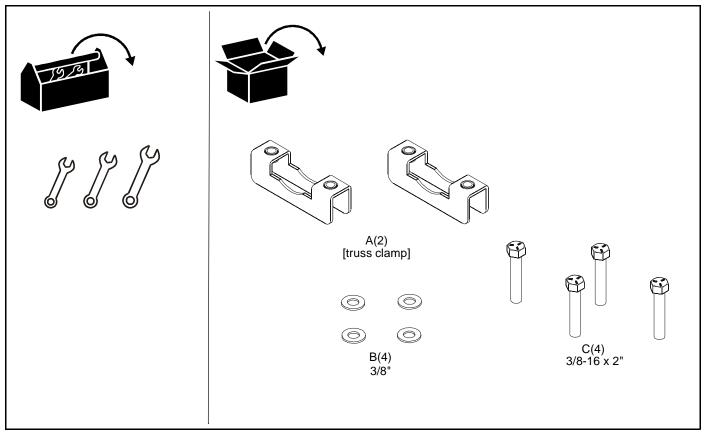

ions provided.

WARNING: Failure to provide adequate structural strength

for this component can result in serious personal injury or damage to equipment! It is the installer's responsibility to make sure the structure to which this component is attached can support five times the combined weight of all equipment. Reinforce the structure as required before installing the component.

WARNING: Exceeding the weight capacity can result in serious personal injury or damage to equipment! It is the installer's responsibility to make sure the combined weight of all components does not exceed 150 lbs (68.04 kg) or the maximum weight capacity of the mount to which this accessory is being installed. This product is NOT designed for use with articulating wall mounts.

## TOOLS/PARTS FOR INSTALLATION



Installation Instructions TPK-1

## **Assembly And Installation**

1. Place clamp on truss or pole. (See Figure 1)



Figure 1

- Using two 3/8-16 x 2" hex head bolts and 3/8" washers, secure clamp to device being mounted.
- 3. Repeat Steps 1-2 for the second clamp.

TPK-1 Installation Instructions



Our Mounts. Your Vision.

Chief Manufacturing, a products division of Milestone AV Technologies

8807-000004 Rev02 ©2010 Milestone AV Technologies, a Duchossois Group Company www.chiefmfg.com 08/10 **USA/International** 

**Europe** 

A 8401 Eagle Creek Parkway, Savage, MN 55378

**P** 800.582.6480 / 952.894.6280

**F** 877.894.6918 / 952.894.6918

A Fellenoord 130 5611 ZB EINDHOVEN, The Netherlands P +31 (0)40 2668620

**F** +31 (0)40 2668615

Asia Pacific A Office No. 1 on 12

A Office No