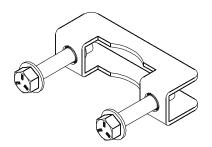

## **Assembly And Installation**

1. Place clamp on truss or pole. (See Figure 1)

Figure 1

- Using two 3/8-16 x 2" hex head bolts and 3/8" washers, secure clamp to device being mounted.
- 3. Repeat Steps 1-2 for the second clamp.